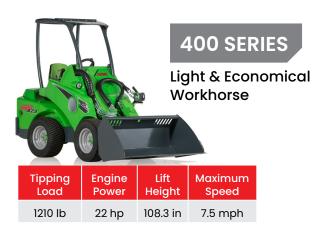

| 4 |                 |                 |                | 700 SERIES<br>Work Efficiently |  |
|---|-----------------|-----------------|----------------|--------------------------------|--|
|   | Tipping<br>Load | Engine<br>Power | Lift<br>Height | Maximum<br>Speed               |  |
|   | 3810 lb         | 57 hp           | 122 in         | 17 mph                         |  |