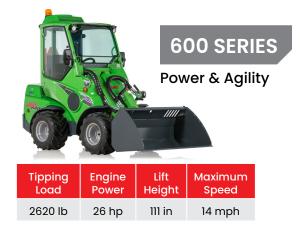

| 4 |                 |                 |                | 700 SERIES<br>Work Efficiently |  |
|---|-----------------|-----------------|----------------|--------------------------------|--|
|   | Tipping<br>Load | Engine<br>Power | Lift<br>Height | Maximum<br>Speed               |  |
|   | 3810 lb         | 57 hp           | 122 in         | 17 mph                         |  |