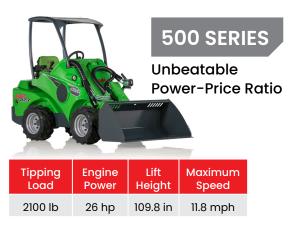

| 4 |                 |                 |                | 700 SERIES<br>Work Efficiently |  |
|---|-----------------|-----------------|----------------|--------------------------------|--|
|   | Tipping<br>Load | Engine<br>Power | Lift<br>Height | Maximum<br>Speed               |  |
|   | 3810 lb         | 57 hp           | 122 in         | 17 mph                         |  |