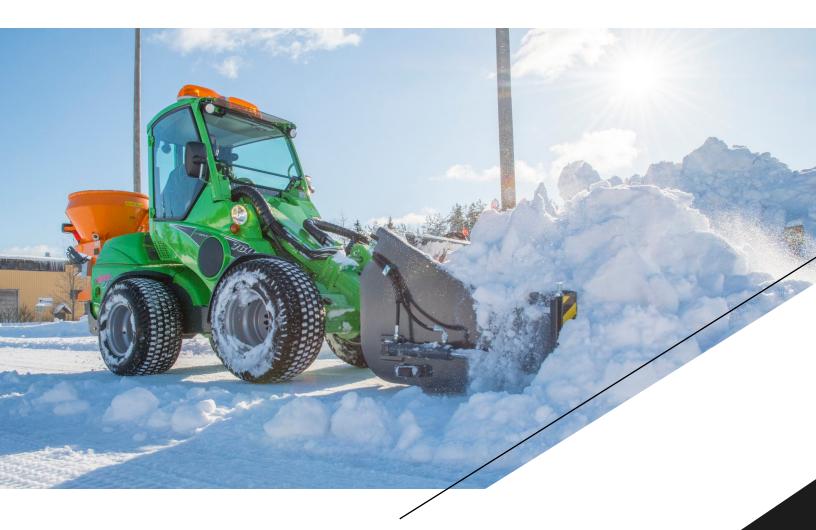

Avant is an excellent solution for property maintenance services including snow plowing, salting, de-icing, snow shoveling, snow blowing and snow hauling.

- Stay safe and warm all winter long with heated cab options.
- Avant's compact size allows operators to fit on 48" sidewalks, making snow removal easier and more efficient.
- Traffic kits containing headlamps, blinkers, reflectors and a beacon are available.
- Hydrostatic 4WD ensures reliable and efficient operation, even in the toughest conditions.
- With more than 200 attachments, Avant loaders are multi-purpose year-round machines.

### **ATTACHMENTS**

**Avant Techo USA** stocks a wide range of snow removal attachments for Avant loaders including dozer blades, rotary brooms, snow blowers and snow plows. Whatever the application, Avant has the attachment. **One machine for all jobs!** 