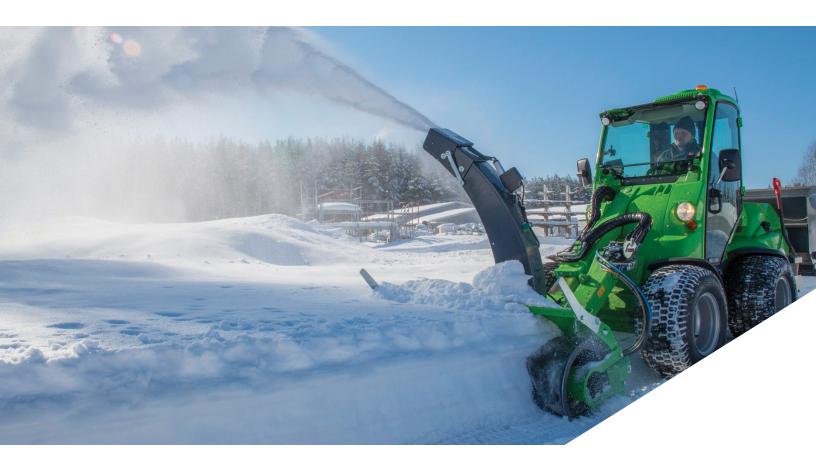

### **ATTACHMENTS**

**Avant Techo USA** stocks a wide range of snow removal attachments for Avant loaders including dozer blades, rotary brooms, snow blowers and snow plows. Whatever the application, Avant has the attachment. **One machine for all jobs!** 

DOZER BLADES

ROTARY BROOMS

SNOW BLOWERS